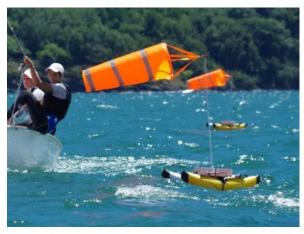

## **Robotic Buoy**

With its weight of less than 15 kg, SMark is the perfect solution for setting up courses on the water. It stays in position with two GPS controlled electric engines and it can be set through GSM connection from anywhere. SMark can be used with the coloured inflatable pyramid or with a windsock. SMark has a precision of within a meter and it can last more than 12h with 20 knots of wind (windsock configuration). Ideal for water sports like sailing and windsurfing but also for swimming competitions.

- modular: large inflatable, windsock, stroboscopic light
- extremely light and easy to assemble and place on the water
- precise GPS controlled position
- App to directly control locally your SMark
- web interface to set the course of a fleet of SMarks via Internet/GSM
- physical intuitive button "stay here"
- place for additional batteries for long autonomy