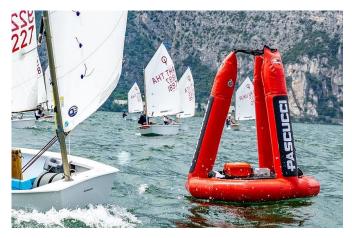

## **Robotic Buoy**

With its weight of less than 15 kg, SMark is the perfect solution for setting up courses on the water. It stays in position with two GPS controlled electric engines and it can be set through GSM connection from anywhere. SMark can be used with the coloured inflatable pyramid or with a windsock. SMark has a precision of within a meter and it can last more than 12h with 20 knots of wind (windsock configuration). Ideal for water sports like sailing and windsurfing but also for swimming competitions.

- modular: large inflatable, windsock, stroboscopic light
- extremely light and easy to assemble and place on the water
- precise GPS controlled position
- App to directly control locally your SMark
- web interface to set the course of a fleet of SMarks via Internet/GSM
- physical intuitive button "stay here"
- place for additional batteries for long autonomy