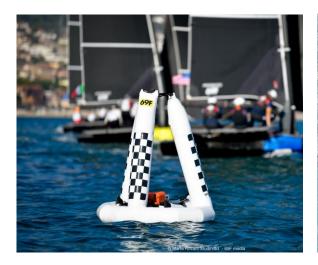

## **Robotic Buoy**

With its weight of less than 15 kg, SMark is the perfect solution for setting up courses on the water. It stays in position with two GPS controlled electric engines and it can be set through GSM connection from anywhere. SMark can be used with the coloured inflatable pyramid or with a windsock. SMark has a precision of within a meter and it can last more than 12h with 20 knots of wind (windsock configuration). Ideal for water sports like sailing and windsurfing but also for swimming competitions.

- modular: large inflatable, windsock, stroboscopic light
- extremely light and easy to assemble and place on the water
- precise GPS controlled position
- App to directly control locally your SMark
- web interface to set the course of a fleet of SMarks via Internet/GSM
- physical intuitive button "stay here"
- place for additional batteries for long autonomy