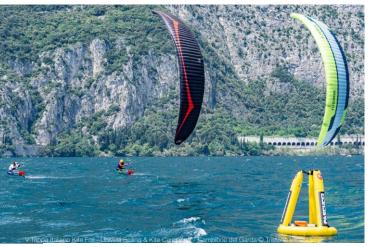

## **Robotic Buoy**

With its weight of less than 15 kg, SMark is the perfect solution for setting up courses on the water. It stays in position with two GPS controlled electric engines and it can be set through GSM connection from anywhere. SMark can be used with the coloured inflatable pyramid or with a windsock. SMark has a precision of within a meter and it can last more than 12h with 20 knots of wind (windsock configuration). Ideal for water sports like sailing and windsurfing but also for swimming competitions.

- modular: large inflatable, windsock, stroboscopic light
- extremely light and easy to assemble and place on the water
- precise GPS controlled position
- App to directly control locally your SMark
- web interface to set the course of a fleet of SMarks via Internet/GSM
- physical intuitive button "stay here"
- place for additional batteries for long autonomy